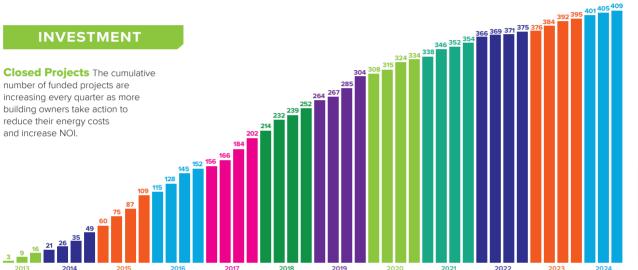

C-PACE is Growing The total amount of project financing continues to grow as more energy saving projects are closed.