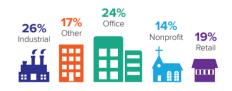

**All Shapes of Properties** 

From manufacturing facilities to YMCAs all commercial properties are eligible to use C-PACE for an energy saving project.