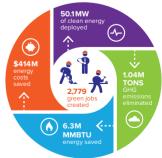

#### The Power of Green Energy

C-PACE projects are creating jobs, saving businesses millions of dollars, and supporting a cleaner, healthier environment. \*Energy savings based on projections